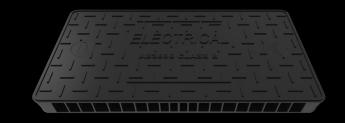

## **Features & Product Data**

- Easy to Install
- Lockable
- Meets MRTS91 standard
- Meets AS3996:2019 Class B Load Rating
- UV & Wear resistant
- Made from a lightweight, non-conductive composite material
- Can be adjusted to be pad-lockable
- Australian Made

## **Part Numbers**

11880 TRITUFFP4LE (Electrical)

13286 TRITUFF4LC (Communications)

14039 TRITUFFP4LT (Traffic Signal)

1300 874 874

sales@triunderground.com

QLD 46-56 Potassium Street, Narangba QLD, 4505
NSW Warehouse 3/2 Percival Road, Smithfield NSW 2164
VIC Unit 2/12 Holcourt Road, Laverton North, Victoria 3026